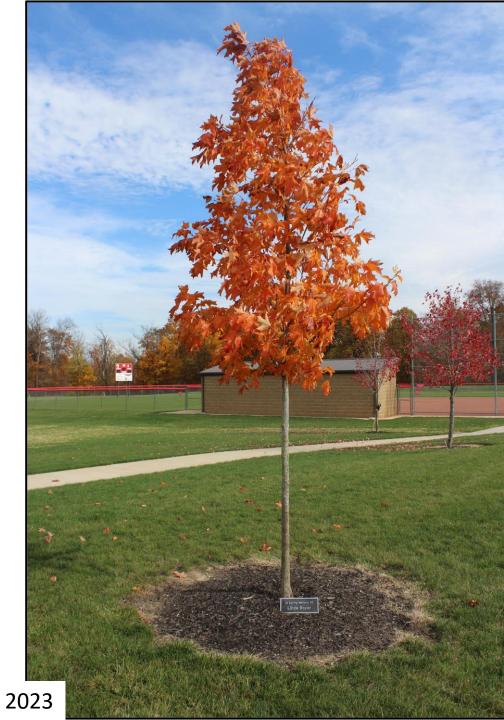

The Linda Boyer Memorial is located south of the sidewalk that connects the concession stand and ball field 1 about halfway down the sidewalk.

The Stephen Freeman Memorial is located south of the sidewalk that connects the concession stand and ball field 1 just over halfway to the field.