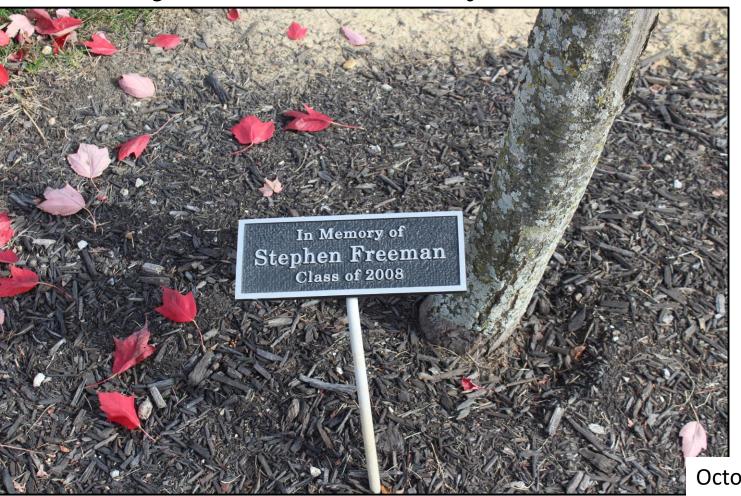

The Linda Boyer Memorial is located south of the sidewalk that connects the concession stand and ball field 1 about halfway down the sidewalk.

The Stephen Freeman Memorial is located south of the sidewalk that connects the concession stand and ball field 1 just over halfway to the field.