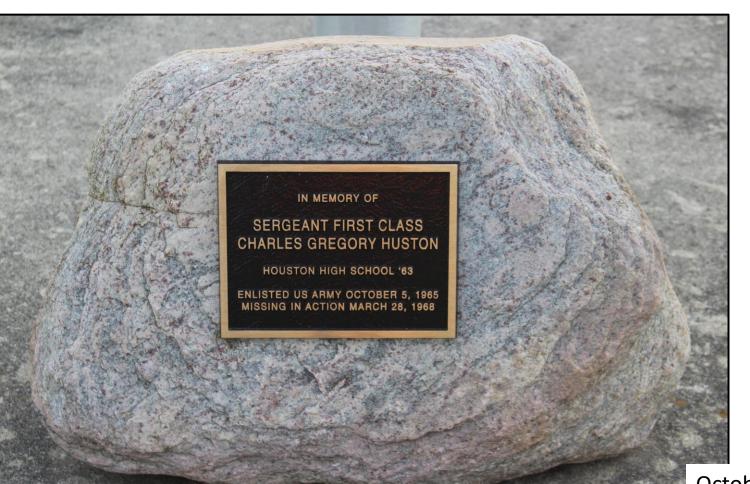

# The Christen Hensley Memorial is located along the sidewalk that goes from the gym to the back parking lot.

The Sergeant First Class Charles Gregory Huston Memorial is located at the flagpole behind the baseball field.