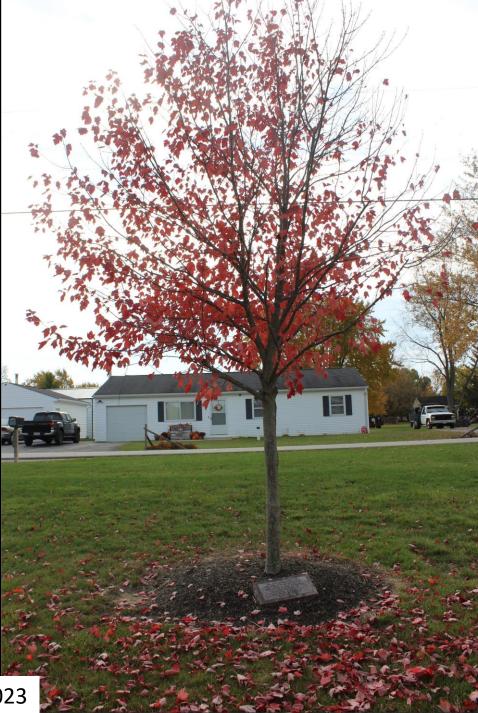

#### The Chuck Barber Memorial is located behind the scoreboard of the varsity softball field.

The Bob Borchers Memorial is located between the student parking lot and the bus driveway across from the bench at the top of the hill.