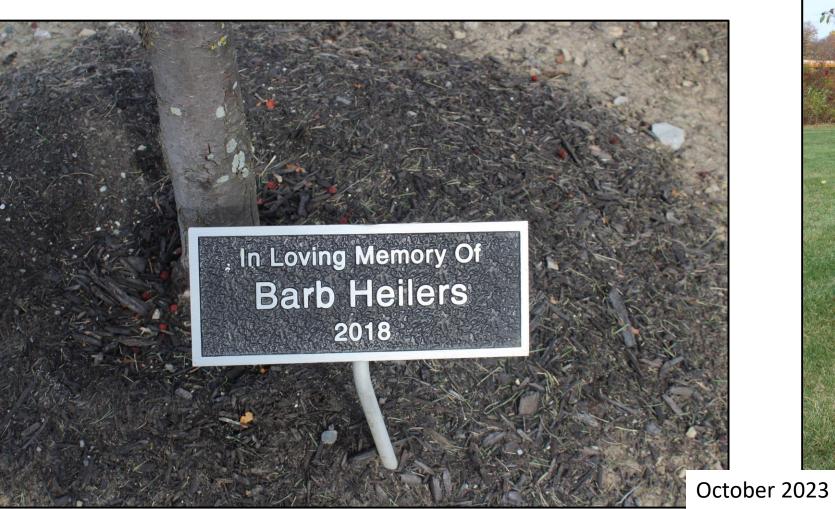

## The Barb Heilers Memorial is located on the north end of the property near Houston Road.