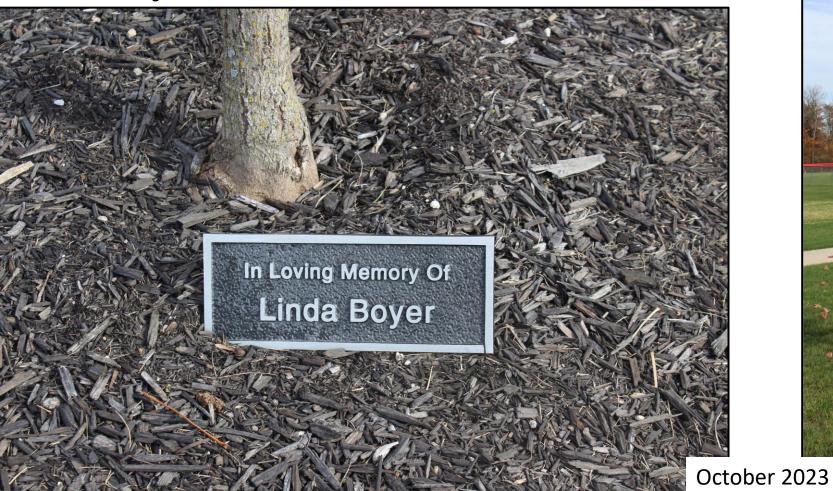

The Linda Boyer Memorial is located south of the sidewalk that connects the concession stand and ball field 1 about halfway down the sidewalk.

The Stephen Freeman Memorial is located south of the sidewalk that connects the concession stand and ball field 1 just over halfway to the field.