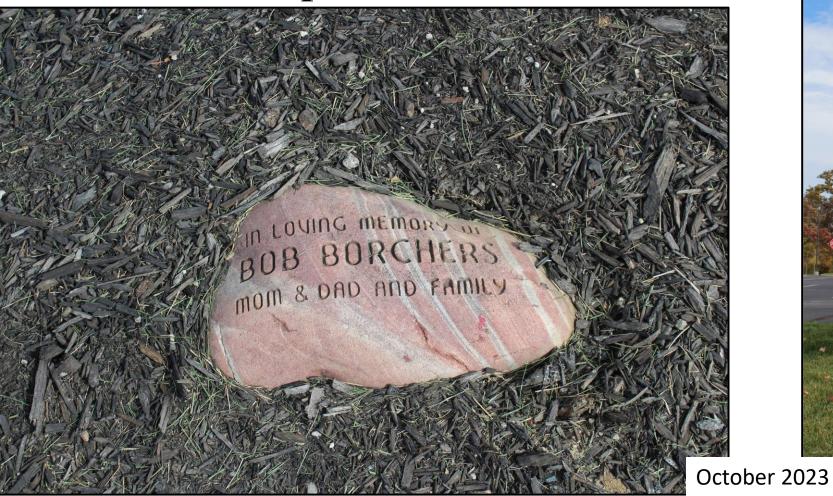

#### The Chuck Barber Memorial is located behind the scoreboard of the varsity softball field.

The Bob Borchers Memorial is located between the student parking lot and the bus driveway across from the bench at the top of the hill.