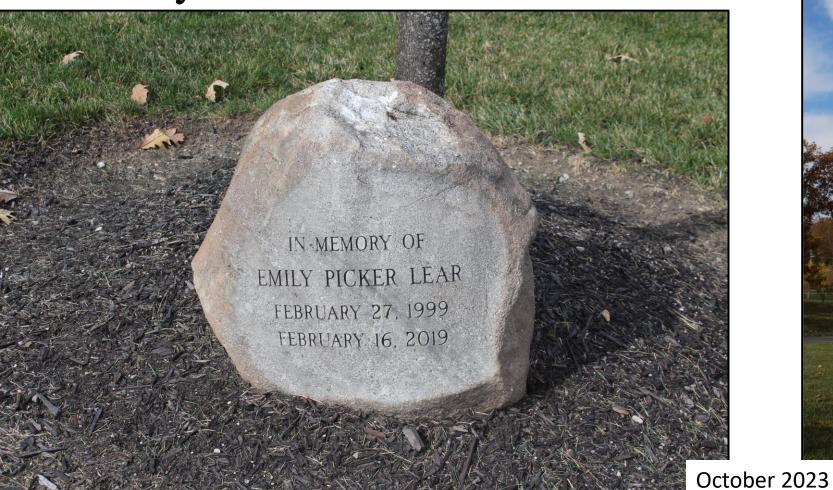

## The Gary Phipps Memorial is located behind the centerfield fence of the baseball field near the scoreboard.

The Emily Picker Lear Memorial is located just north of the entrance to the student parking lot from the bus driveway.