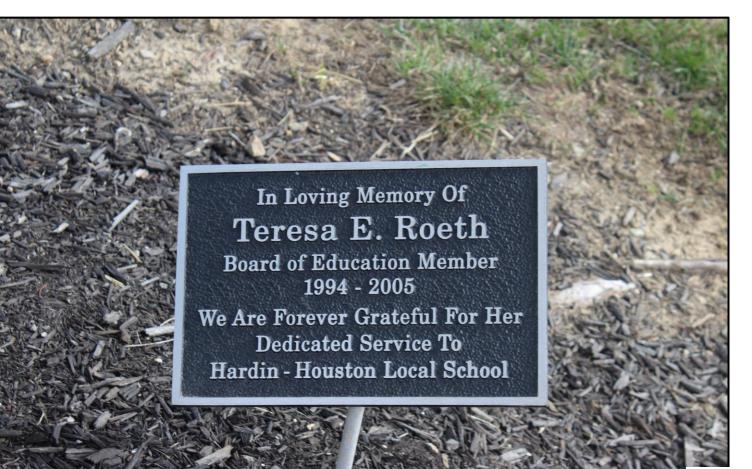

# The Teresa E. Roeth Memorial is located along the sidewalk near the concession stand.

The Shelby County Bicentennial Tree Memorial is located at the top of the hill along the baseball field first baseline.