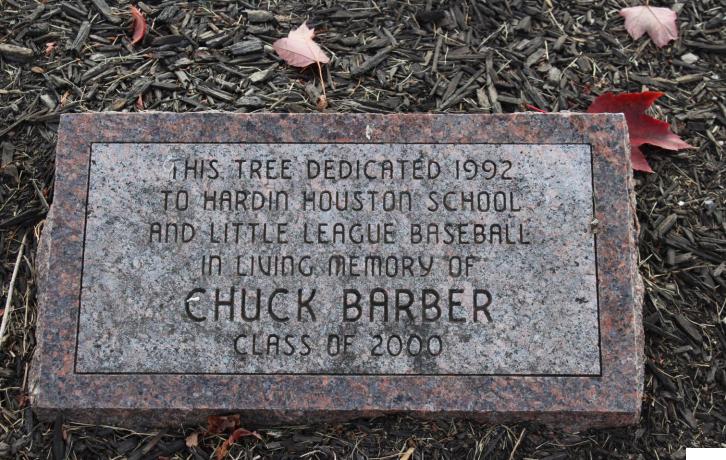

#### The Chuck Barber Memorial is located behind the scoreboard of the varsity softball field.

The Bob Borchers Memorial is located between the student parking lot and the bus driveway across from the bench at the top of the hill.