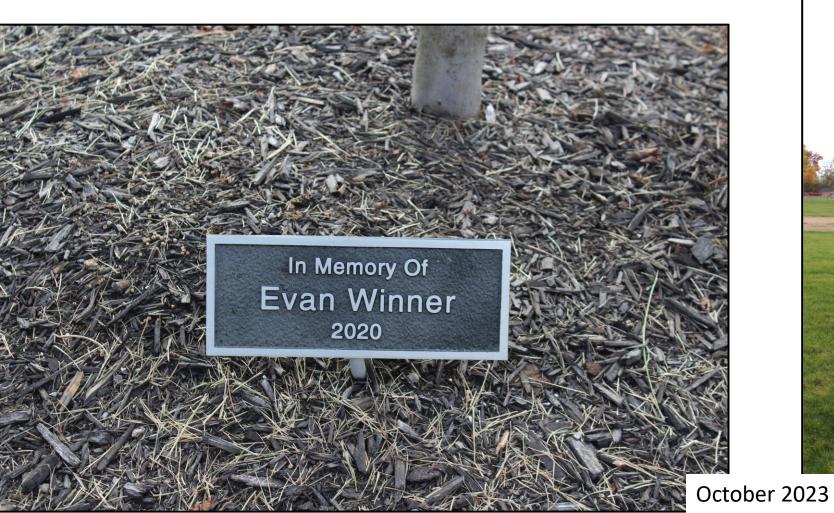

## The Evan Winner Memorial is located between the greenhouse and the infield of ball field 3.