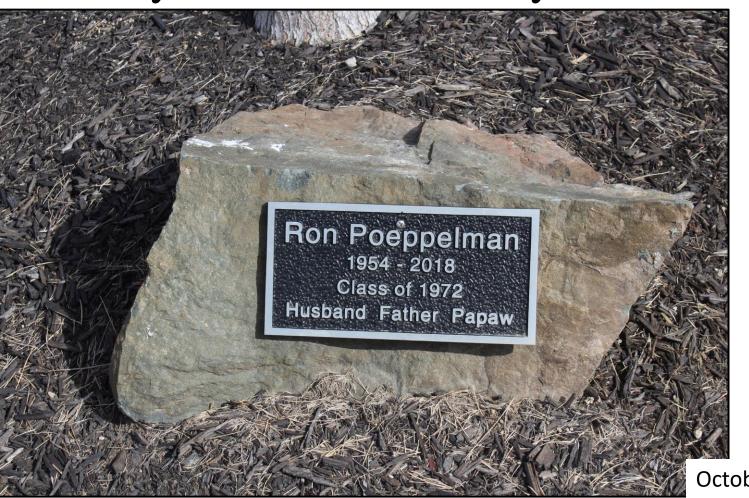

The Ron Poeppelman Memorial is located between the student parking lot and the bus driveway about halfway down the driveway.