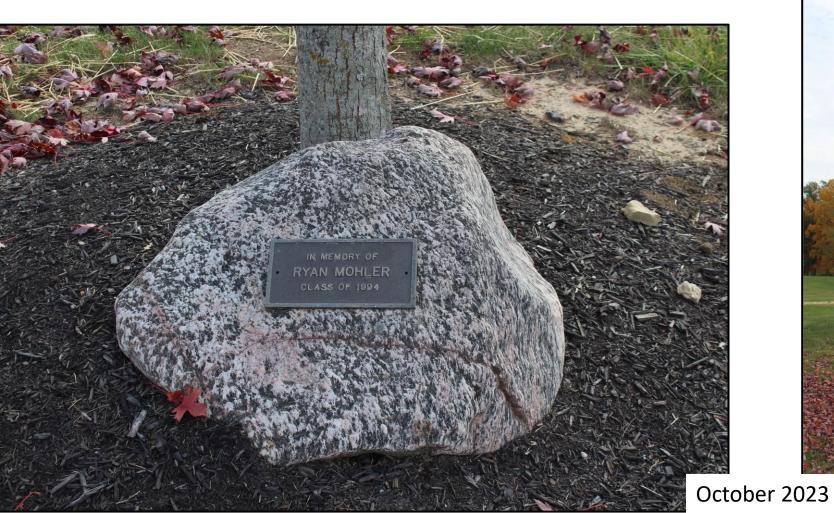

#### The Ryan Mohler Memorial is located behind the centerfield fence of the softball field.