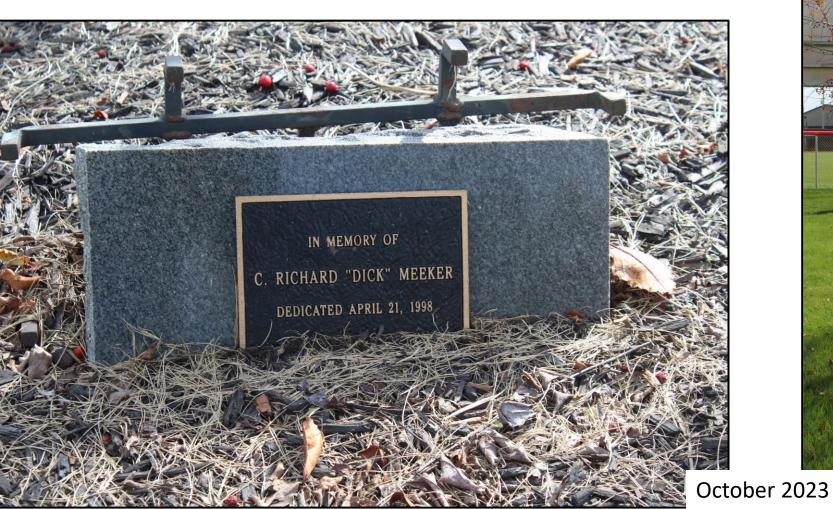

# The C. Richard "Dick" Meeker Memorial is located behind the centerfield fence of the baseball field.