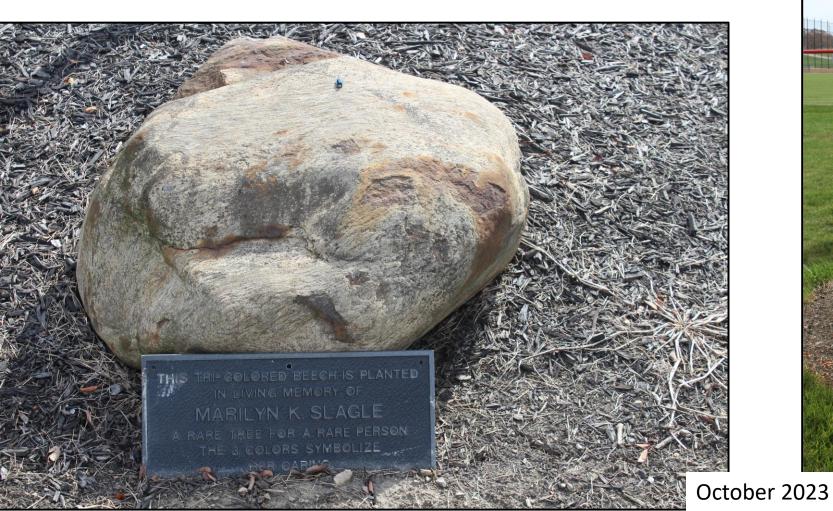

# The Marilyn K. Slagle Memorial is located beyond the right field fence of the baseball field.