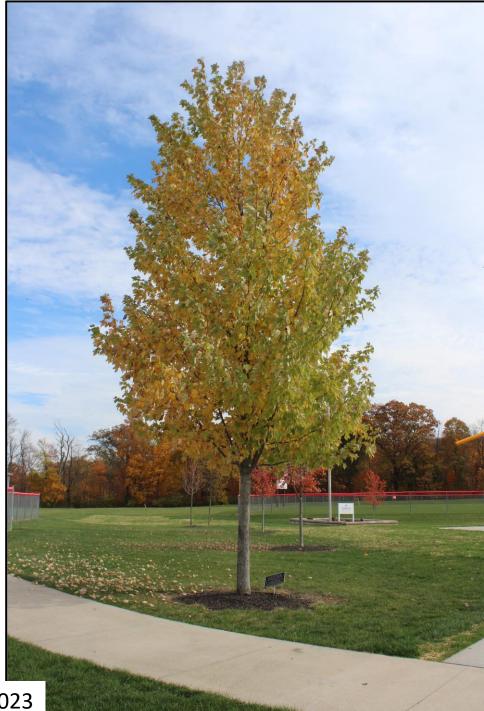

# The Teresa E. Roeth Memorial is located along the sidewalk near the concession stand.

The Shelby County Bicentennial Tree Memorial is located at the top of the hill along the baseball field first baseline.