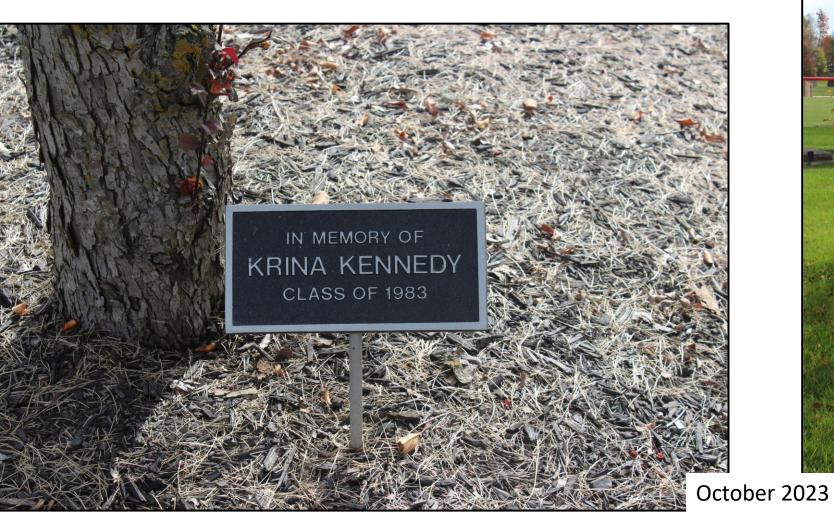

# The Krina Kennedy Memorial is located behind the centerfield fence of the baseball field.

The Elaine Laughlin Memorial is located near the tree line at the north end of the property between the school and Houston Road.