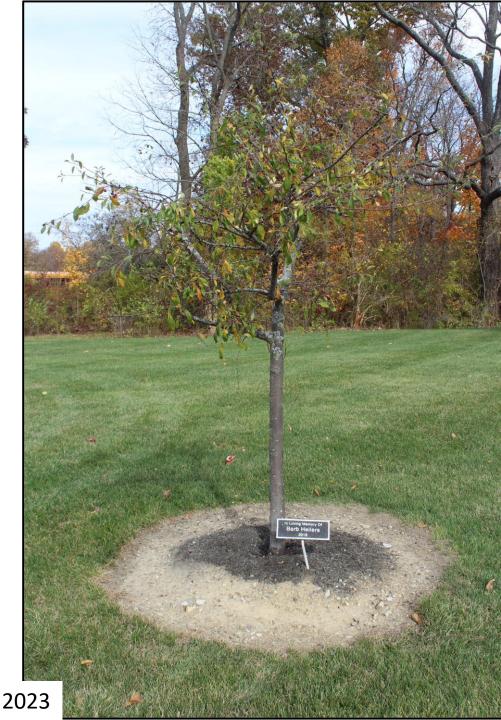

## The Barb Heilers Memorial is located on the north end of the property near Houston Road.