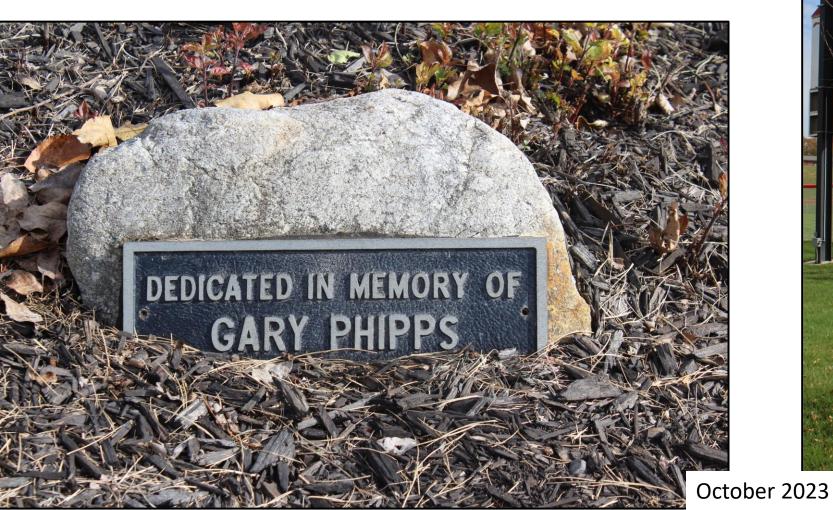

## The Gary Phipps Memorial is located behind the centerfield fence of the baseball field near the scoreboard.

The Emily Picker Lear Memorial is located just north of the entrance to the student parking lot from the bus driveway.