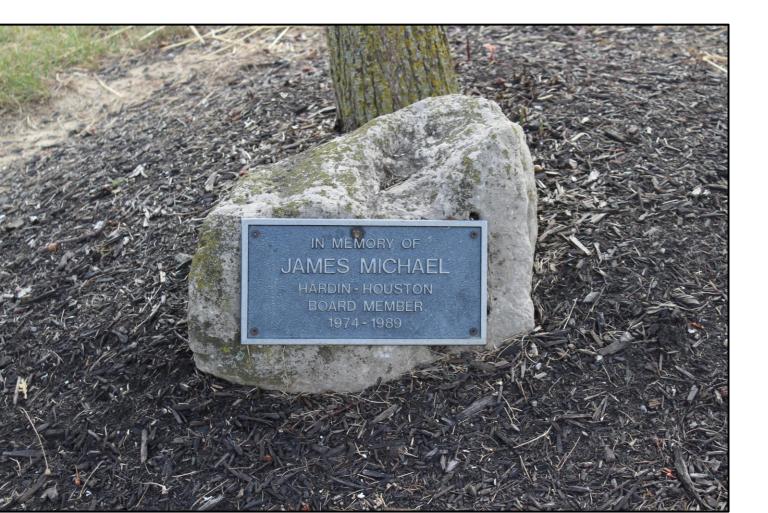

#### The James Michael Memorial is located behind the scoreboard of the varsity softball field.