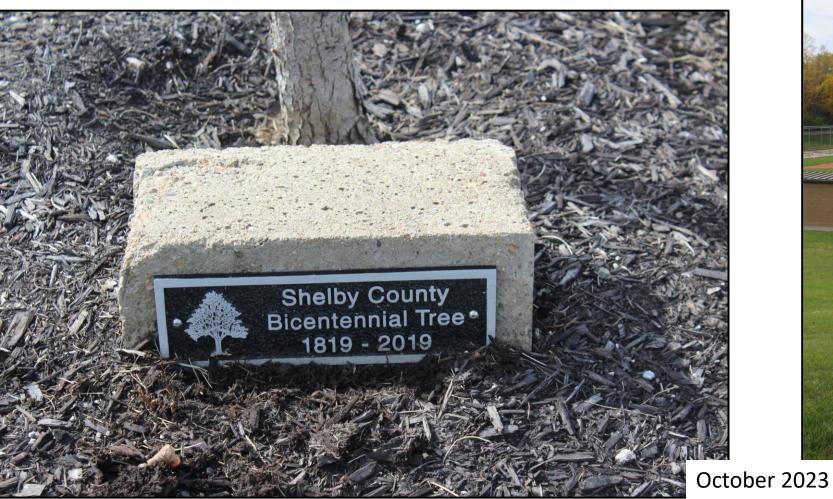

# The Teresa E. Roeth Memorial is located along the sidewalk near the concession stand.

The Shelby County Bicentennial Tree Memorial is located at the top of the hill along the baseball field first baseline.