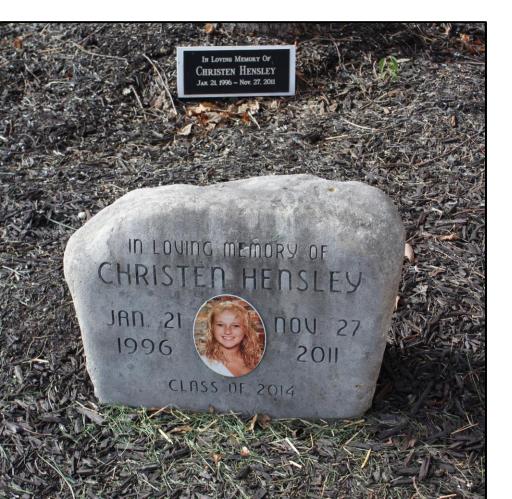

# The Christen Hensley Memorial is located along the sidewalk that goes from the gym to the back parking lot.

The Sergeant First Class Charles Gregory Huston Memorial is located at the flagpole behind the baseball field.