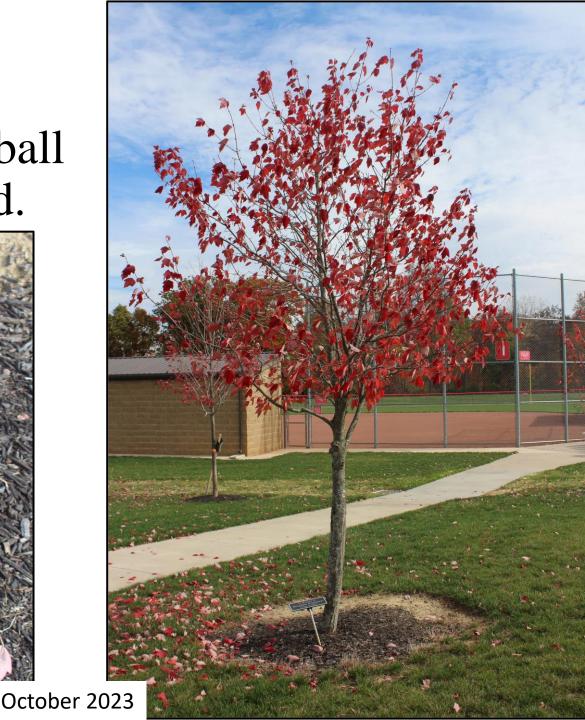

The Linda Boyer Memorial is located south of the sidewalk that connects the concession stand and ball field 1 about halfway down the sidewalk.

The Stephen Freeman Memorial is located south of the sidewalk that connects the concession stand and ball field 1 just over halfway to the field.